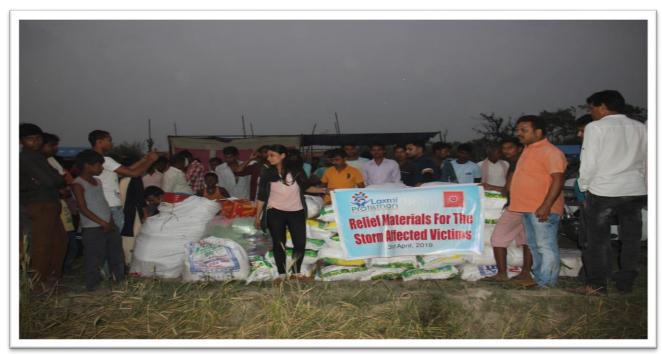

## **Our Response:**

As an immediate action, we started distributing relief materials, both food-items and other basic items according to victim's immediate needs.

On April 3, 2018, Strom Response coordinating team of Laxmi Pratisthan headed towards Pheta-1, Bholahi village with relief materials to provide emergencies stuffs such as food, clothes and hygiene kits to storm affected children and senior citizens to survive and to overcome from shock.

We distributed urgently needed goods (for 100 families). The relief materials included food items like bitten rice, bhujia, instant noodles as well as other basic stuffs like mosquito nets, buckets, utensils, hygiene kits etc.

## Some of the glimpses of our relief work: