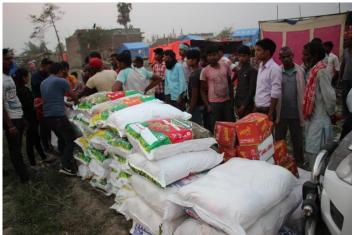

## **Our Response:**

As an immediate action, we started distributing relief materials, both food-items and other basic items according to victim's immediate needs.

On April 3, 2018, Strom Response coordinating team of Laxmi Pratisthan headed towards Pheta-1, Bholahi village with relief materials to provide emergencies stuffs such as food, clothes and hygiene kits to storm affected children and senior citizens to survive and to overcome from shock.

We distributed urgently needed goods (for 100 families). The relief materials included food items like bitten rice, bhujia, instant noodles as well as other basic stuffs like mosquito nets, buckets, utensils, hygiene kits etc.

## Some of the glimpses of our relief work: