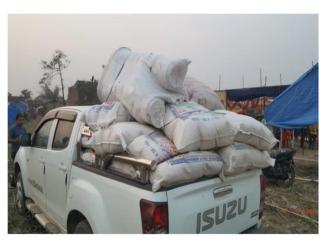

## **Our Response:**

As an immediate action, we started distributing relief materials, both food-items and other basic items according to victim's immediate needs.

On April 3, 2018, Strom Response coordinating team of Laxmi Pratisthan headed towards Pheta-1, Bholahi village with relief materials to provide emergencies stuffs such as food, clothes and hygiene kits to storm affected children and senior citizens to survive and to overcome from shock.

We distributed urgently needed goods (for 100 families). The relief materials included food items like bitten rice, bhujia, instant noodles as well as other basic stuffs like mosquito nets, buckets, utensils, hygiene kits etc.

## Some of the glimpses of our relief work: