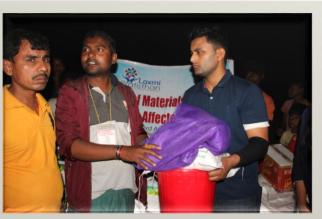

## **Our Response:**

As an immediate action, we started distributing relief materials, both food-items and other basic items according to victim's immediate needs.

On April 3, 2018, Strom Response coordinating team of Laxmi Pratisthan headed towards Pheta-1, Bholahi village with relief materials to provide emergencies stuffs such as food, clothes and hygiene kits to storm affected children and senior citizens to survive and to overcome from shock.

We distributed urgently needed goods (for 100 families). The relief materials included food items like bitten rice, bhujia, instant noodles as well as other basic stuffs like mosquito nets, buckets, utensils, hygiene kits etc.