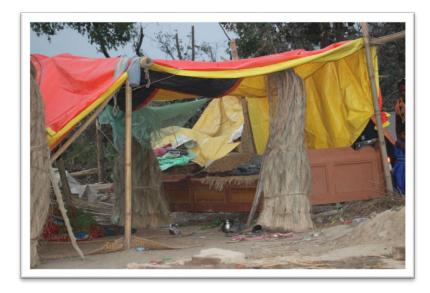

## Laxmi Pratisthan's

Humanitarian Efforts for the welfare of Terai Storm Victims





The recent unpredictable and shocking rainstorms that swept through parts of Southern Nepal (Bara and Parsa districts) have killed at least 34 people, more than 400 injured and many homeless. The killer storm entered entirely in the communities just ahead of dinner time, nearly 7.20 pm on Sunday March 31, 2019. So, many of the survivals were hungry and

facing countless troubles.

In order to respond this disaster, Laxmi Pratisthan formed a 'Strom Response Coordinating Team' to coordinate all humanitarian efforts effectively. The team was responsible for identifying the actual needs on the ground, mobilizing resources to support flood affected people in coordination with government mechanisms including National Emergency Operation Centre (NEOC) under Ministry of Home Affairs, Local Gover