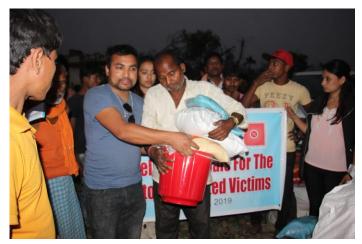

## **Our Response:**

As an immediate action, we started distributing relief materials, both food-items and other basic items according to victim's immediate needs.

On April 3, 2018, Strom Response coordinating team of Laxmi Pratisthan headed towards Pheta-1, Bholahi village with relief materials to provide emergencies stuffs such as food, clothes and hygiene kits to storm affected children and senior citizens to survive and to overcome from shock.

We distributed urgently needed goods (for 100 families). The relief materials included food items like bitten rice, bhujia, instant noodles as well as other basic stuffs like mosquito nets, buckets, utensils, hygiene kits etc.

## Some of the glimpses of our relief work: