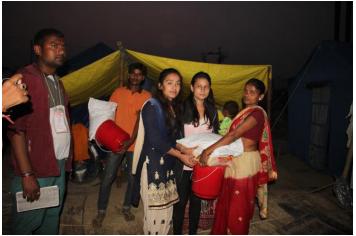

## **Our Response:**

As an immediate action, we started distributing relief materials, both food-items and other basic items according to victim's immediate needs.

On April 3, 2018, Strom Response coordinating team of Laxmi Pratisthan headed towards Pheta-1, Bholahi village with relief materials to provide emergencies stuffs such as food, clothes and hygiene kits to storm affected children and senior citizens to survive and to overcome from shock.

We distributed urgently needed goods (for 100 families). The relief materials included food items like bitten rice, bhujia, instant noodles as well as other basic stuffs like mosquito nets, buckets, utensils, hygiene kits etc.

## Some of the glimpses of our relief work: