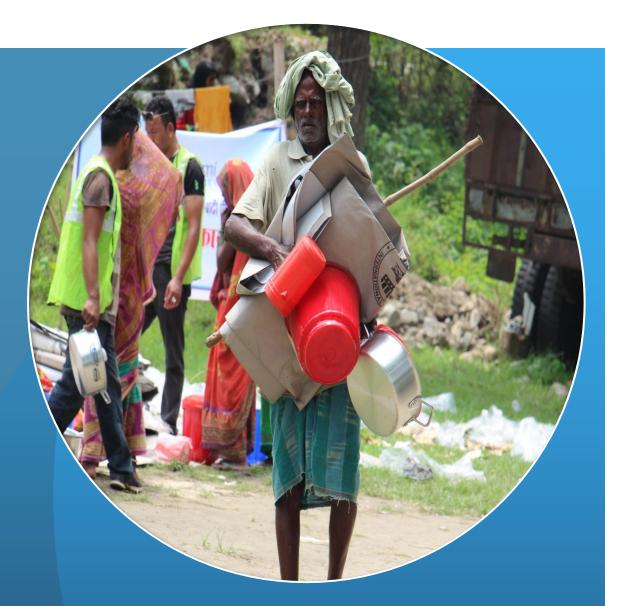

## Laxmi Pratisthan's

Humanitarian Efforts for the welfare of Terai Storm Victims





The recent unpredictable and shocking rainstorms that swept through parts of Southern Nepal (Bara and Parsa districts) have killed at least 34 people, more than 400 injured and many homeless. The killer storm entered entirely in the communities just ahead of dinner time, nearly 7.20 pm on Sunday March 31, 2019. So, many of the survivals were hungry and

facing countless troubles.

In order to respond this disaster, Laxmi Pratisthan formed a 'Strom Response Coordinating Team' to coordinate all humanitarian efforts effectively. The team was responsible for identifying the actual needs on the ground, mobilizing resources to support flood affected people in coordination with government mechanisms includin