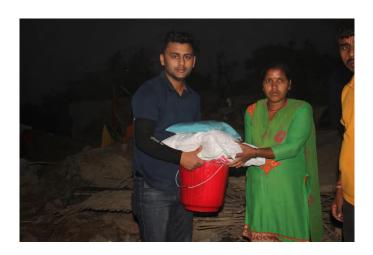

## **Our Response:**

As an immediate action, we started distributing relief materials, both food-items and other basic items according to victim's immediate needs.

On April 3, 2018, Strom Response coordinating team of Laxmi Pratisthan headed towards Pheta-1, Bholahi village with relief materials to provide emergencies stuffs such as food, clothes and hygiene kits to storm affected children and senior citizens to survive and to overcome from shock.

We distributed urgently needed goods (for 100 families). The relief materials included food items like bitten rice, bhujia, instant noodles as well as other basic stuffs like mosquito nets, buckets, utensils, hygiene kits etc.

## Some of the glimpses of our relief work: