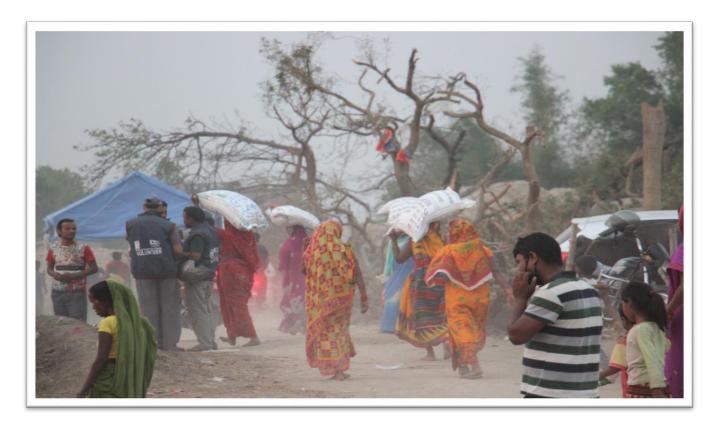

## Laxmi Pratisthan's

Humanitarian Efforts for the welfare of Terai Storm Victims





The recent unpredictable and shocking rainstorms that swept through parts of Southern Nepal (Bara and Parsa districts) have killed at least 34 people, more than 400 injured and many homeless. The killer storm entered entirely in the communities just ahead of dinner time, nearly 7.20 pm on Sunday March 31, 2019. So, many of the survivals were hungry and

facing countless troubles.

In order to respond this disaster, Laxmi Pratisthan formed a 'Strom Response Coordinating Team' to coordinate all humanitarian efforts effectively. The team was responsible for identifying the actual needs on the ground, mobilizing resources to support flood affected people in coordination with government mechanisms including National Emergency Operation Centre (NEOC) under Ministry of Home Affairs, Local Gov