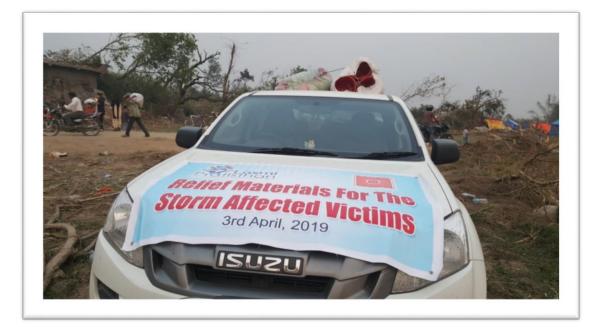

## **Our Response:**

As an immediate action, we started distributing relief materials, both food-items and other basic items according to victim's immediate needs.

On April 3, 2018, Strom Response coordinating team of Laxmi Pratisthan headed towards Pheta-1, Bholahi village with relief materials to provide emergencies stuffs such as food, clothes and hygiene kits to storm affected children and senior citizens to survive and to overcome from shock.

We distributed urgently needed goods (for 100 families). The relief materials included food items like bitten rice, bhujia, instant noodles as well as other basic stuffs like mosquito nets, buckets, utensils, hygiene kits etc.

## Some of the glimpses of our relief work: