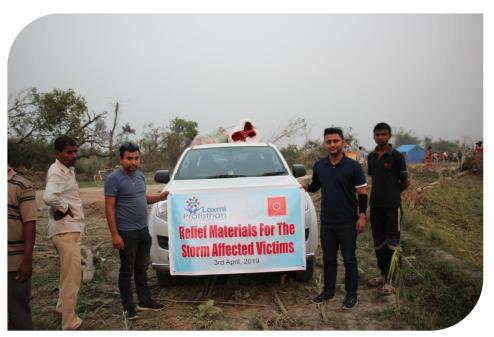

## **Our Response:**

As an immediate action, we started distributing relief materials, both food-items and other basic items according to victim's immediate needs.

On April 3, 2018, Strom Response coordinating team of Laxmi Pratisthan headed towards Pheta-1, Bholahi village with relief materials to provide emergencies stuffs such as food, clothes and hygiene kits to storm affected children and senior citizens to survive and to overcome from shock.

We distributed urgently needed goods (for 100 families). The relief materials included food items like bitten rice, bhujia, instant noodles as well as other basic stuffs like mosquito nets, buckets, utensils, hygiene kits etc.